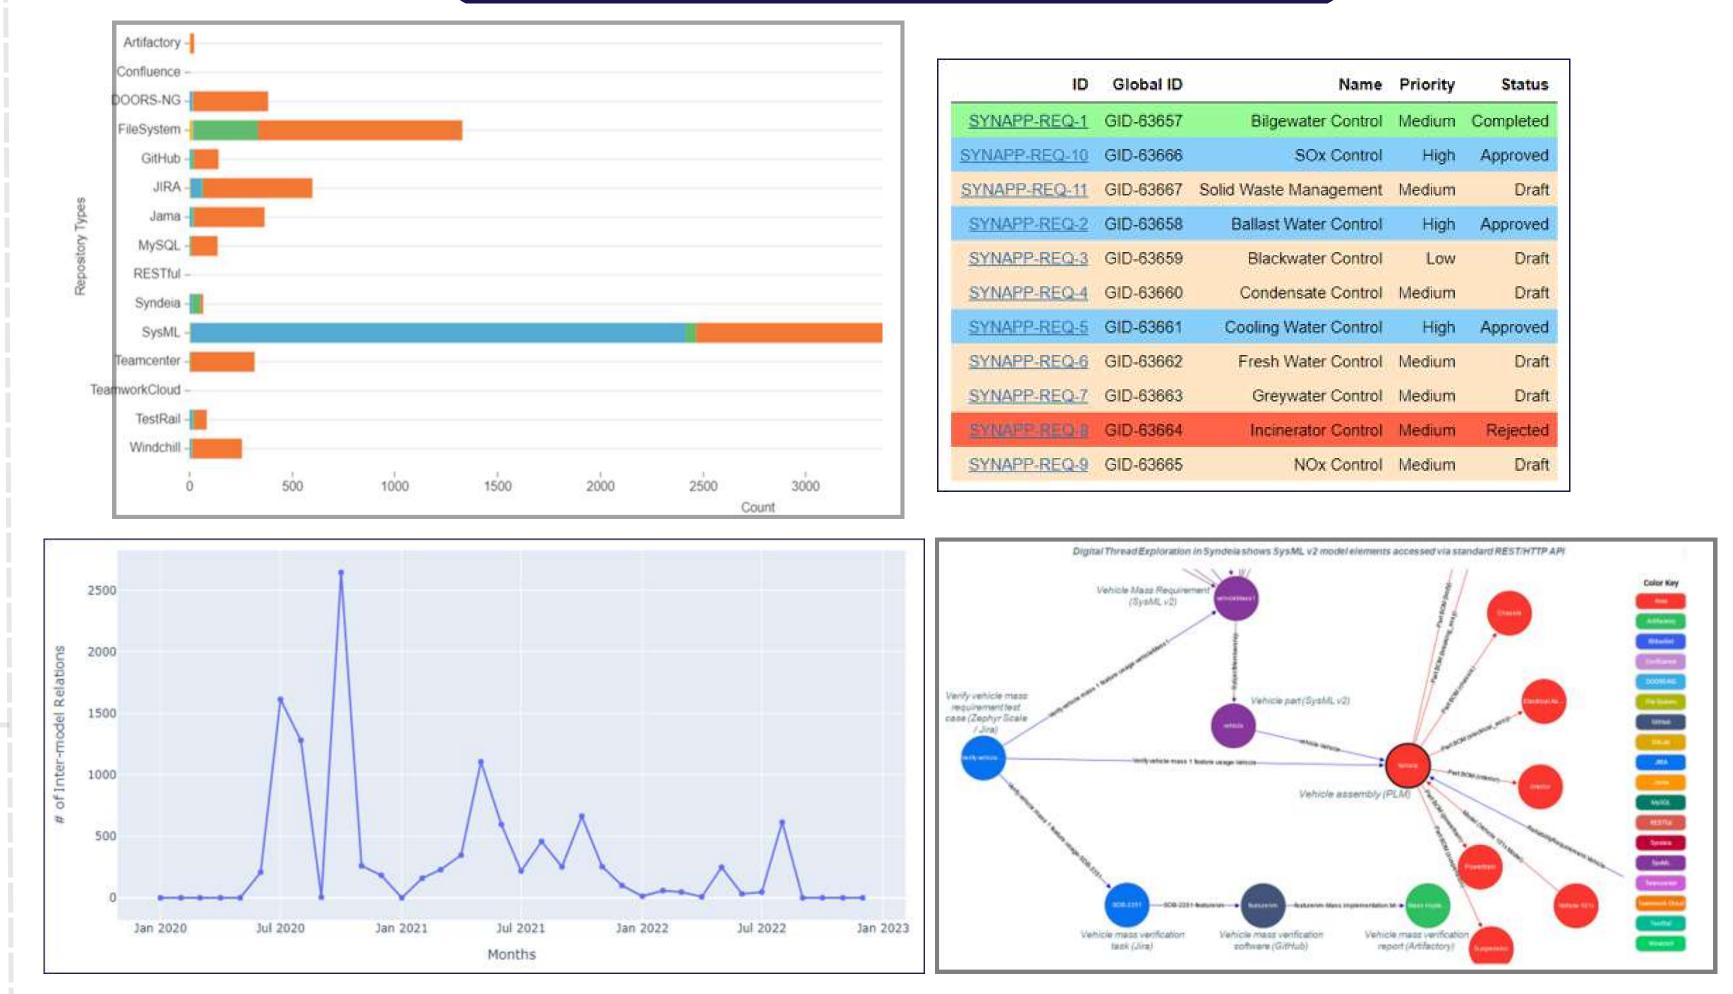

## Dashboards and Analytics

Use open-source data science tools for analyzing the Digital Thread.