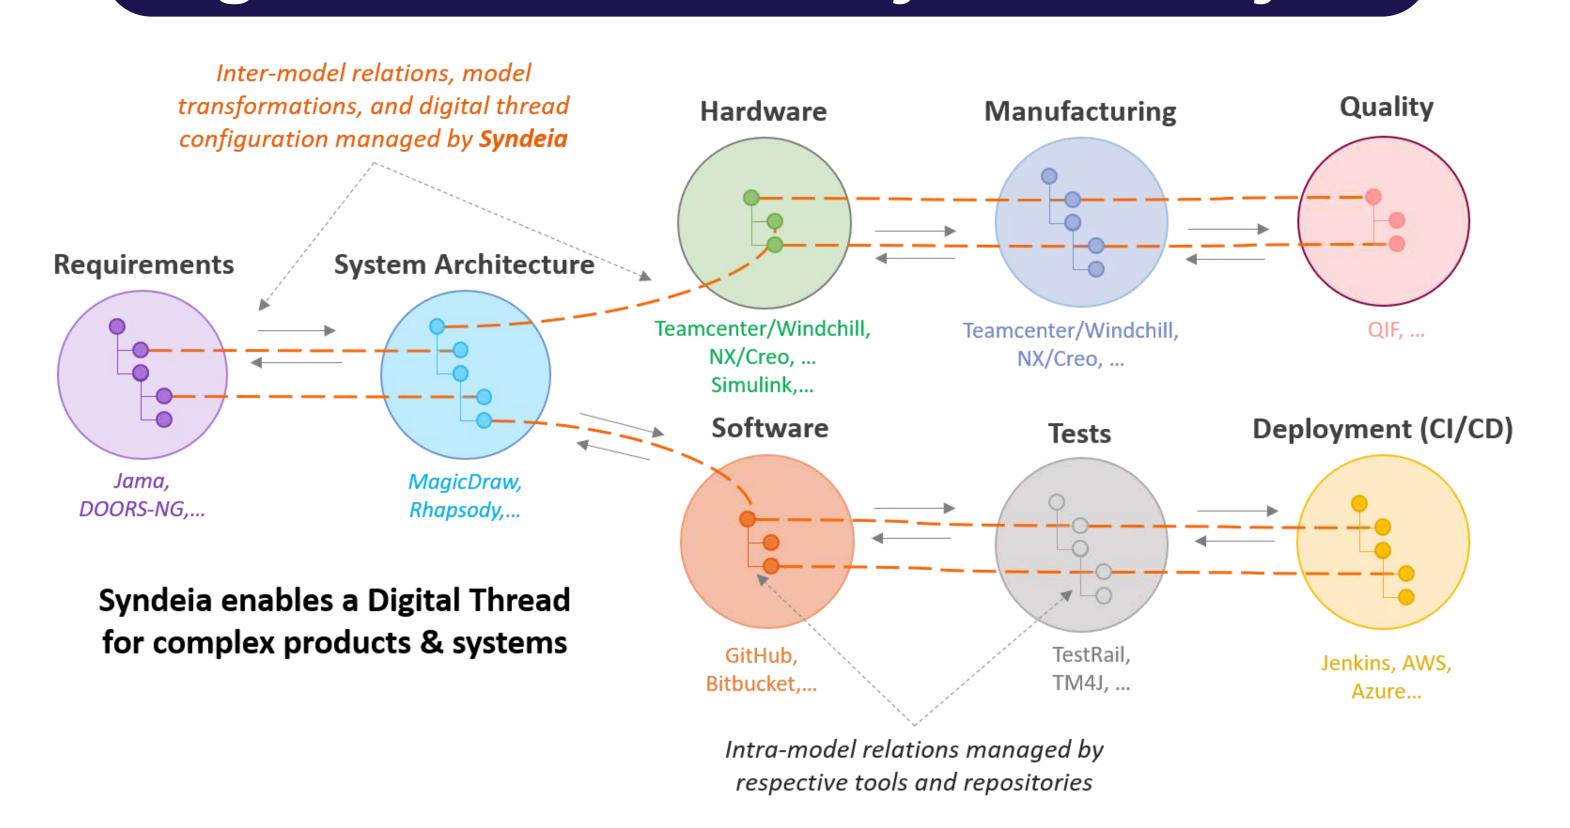

#### Federating Data Sources, Consumers, Stakeholders

Syndeia allows teams to work together and manage a digital thread for complex systems by bringing together models and data from different tools.