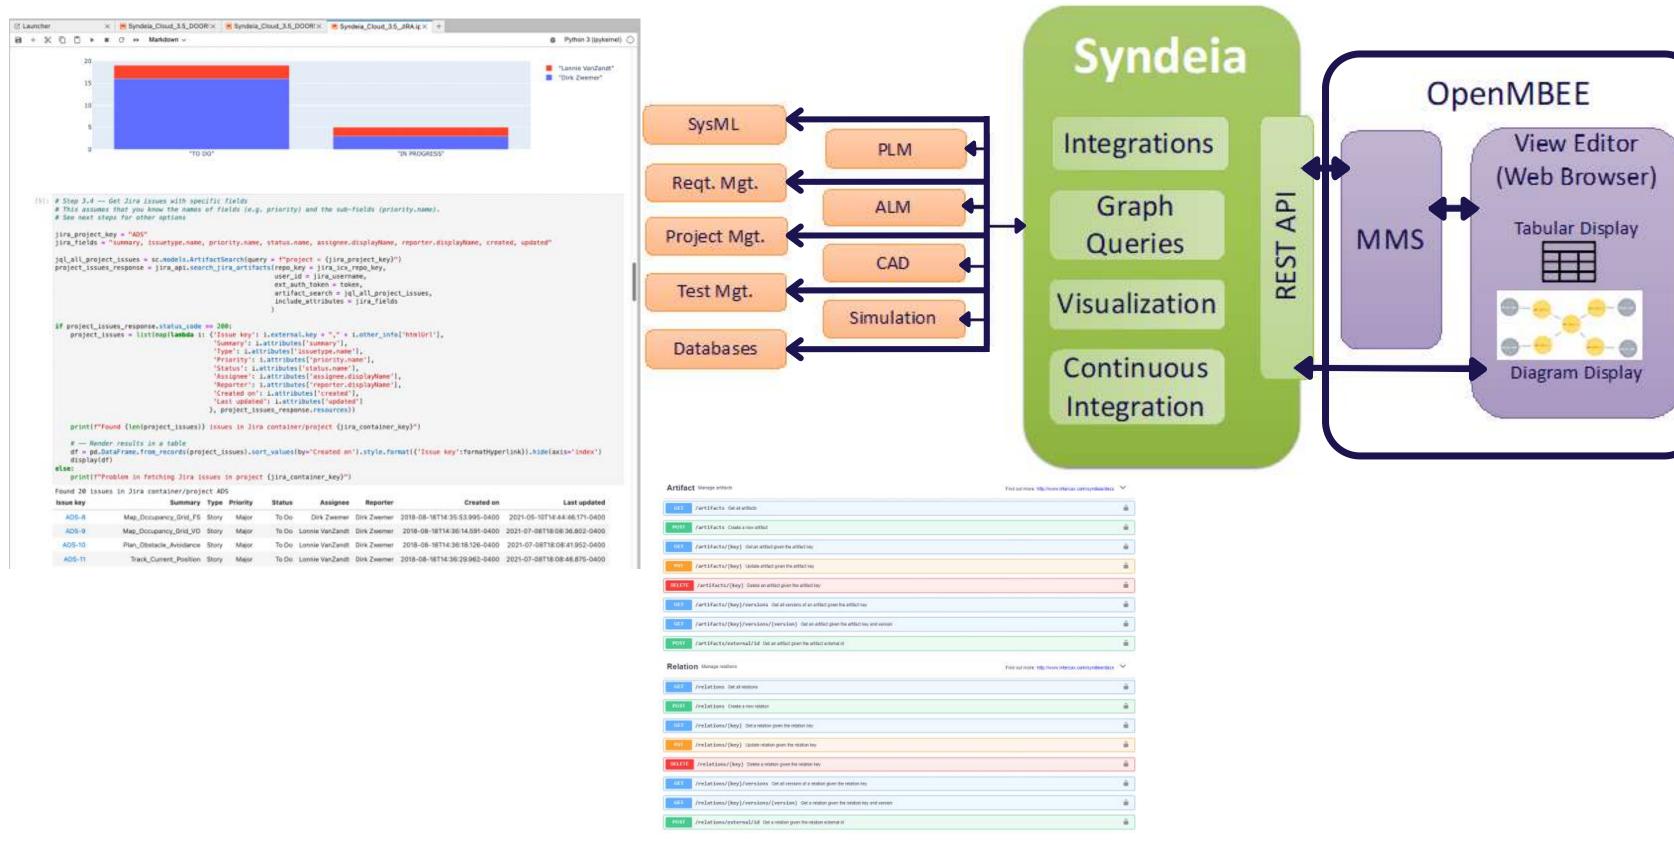

#### Digital Thread API and OpenMBEE

Syndeia acts as a conduit for OpenMBEE to enterprise/commercial tools.