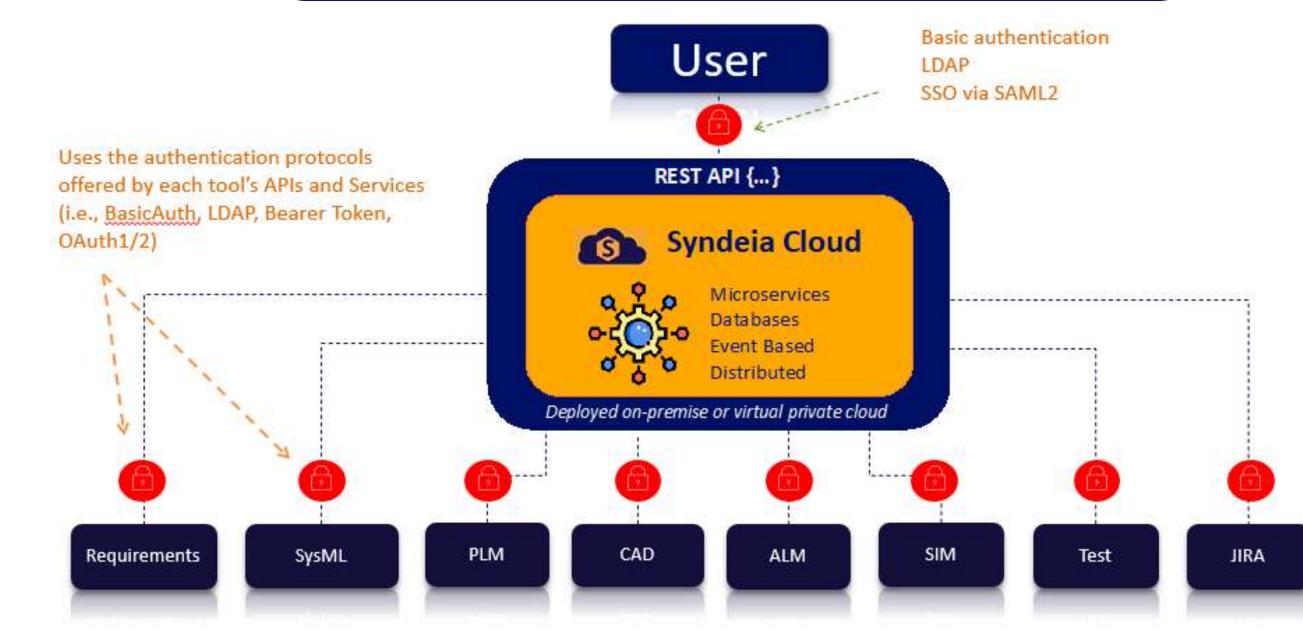

model-based engineering.

### Connect and Query data across the enterprise



Syndeia provides query services to analyze and trace the digital thread.

# **Automation and Pipelines**



Syndeia supports digital pipelines, users can create and execute tests.

#### Transform, Compare, and Sync



Syndeia can share information between engineering models.

#### Federating Data Sources, Consumers, Stakeholders



Syndeia allows teams to work together and manage a digital thread for complex systems by bringing together models and data from different tools.

#### Digital Thread API and OpenMBEE



Syndeia acts as a conduit for OpenMBEE to enterprise/commercial tools.

## Dashboards and Analytics



Use open-source data science tools for analyzing the Digital Thread.

# Cybersecurity and AuthN/R



Syndeia supports industry standard SAML2 SSO.