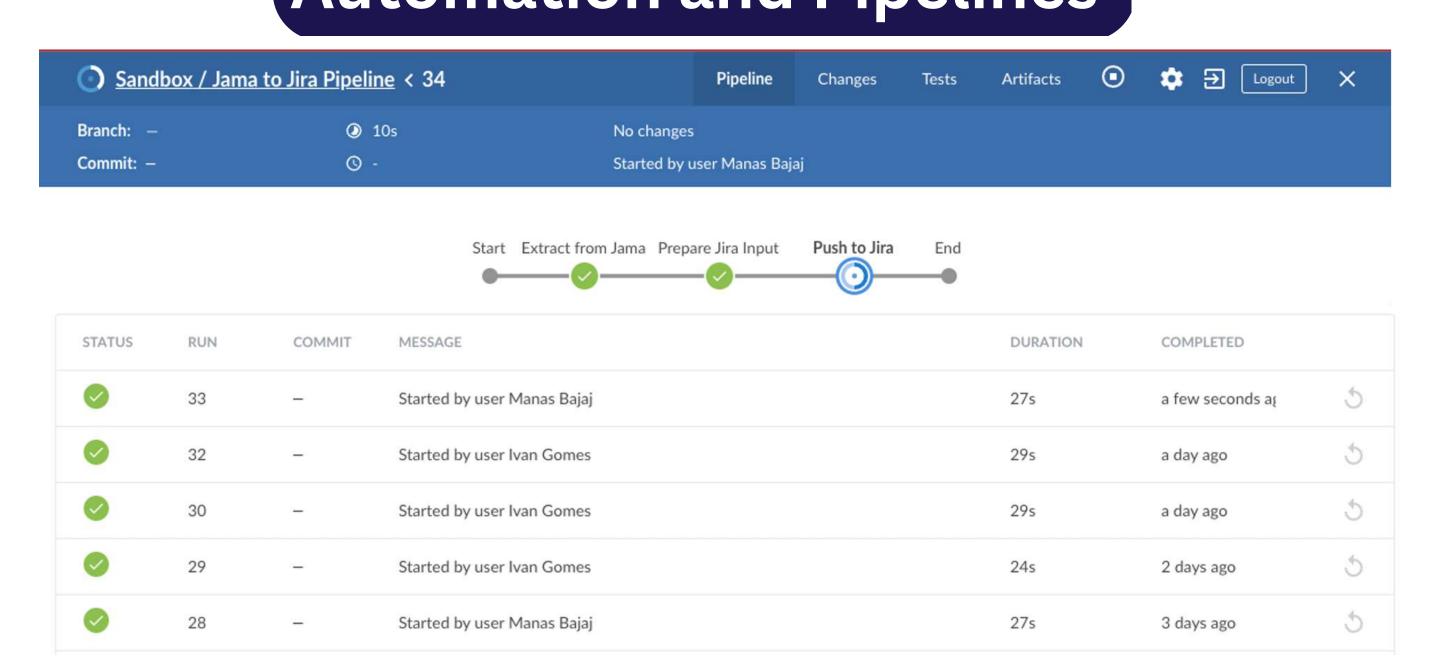

# **Automation and Pipelines**

Syndeia supports digital pipelines, users can create and execute tests.