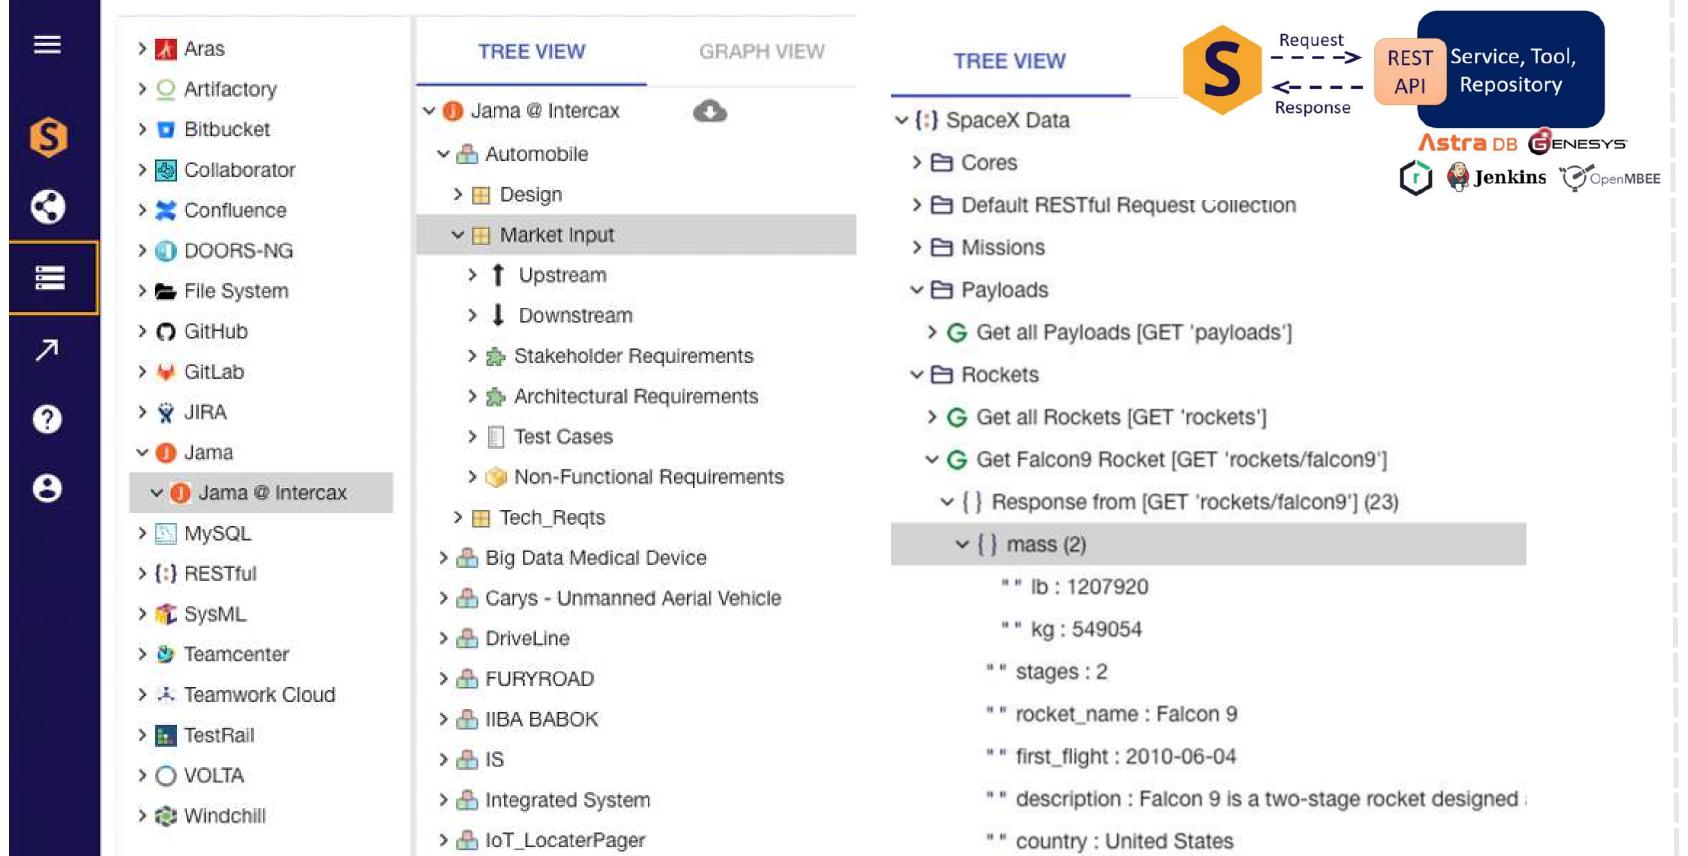

### Connect and Query data across the enterprise

Syndeia provides query services to analyze and trace the digital thread.

#### Digital Thread API and OpenMBEE

Syndeia acts as a conduit for OpenMBEE to enterprise/commercial tools.