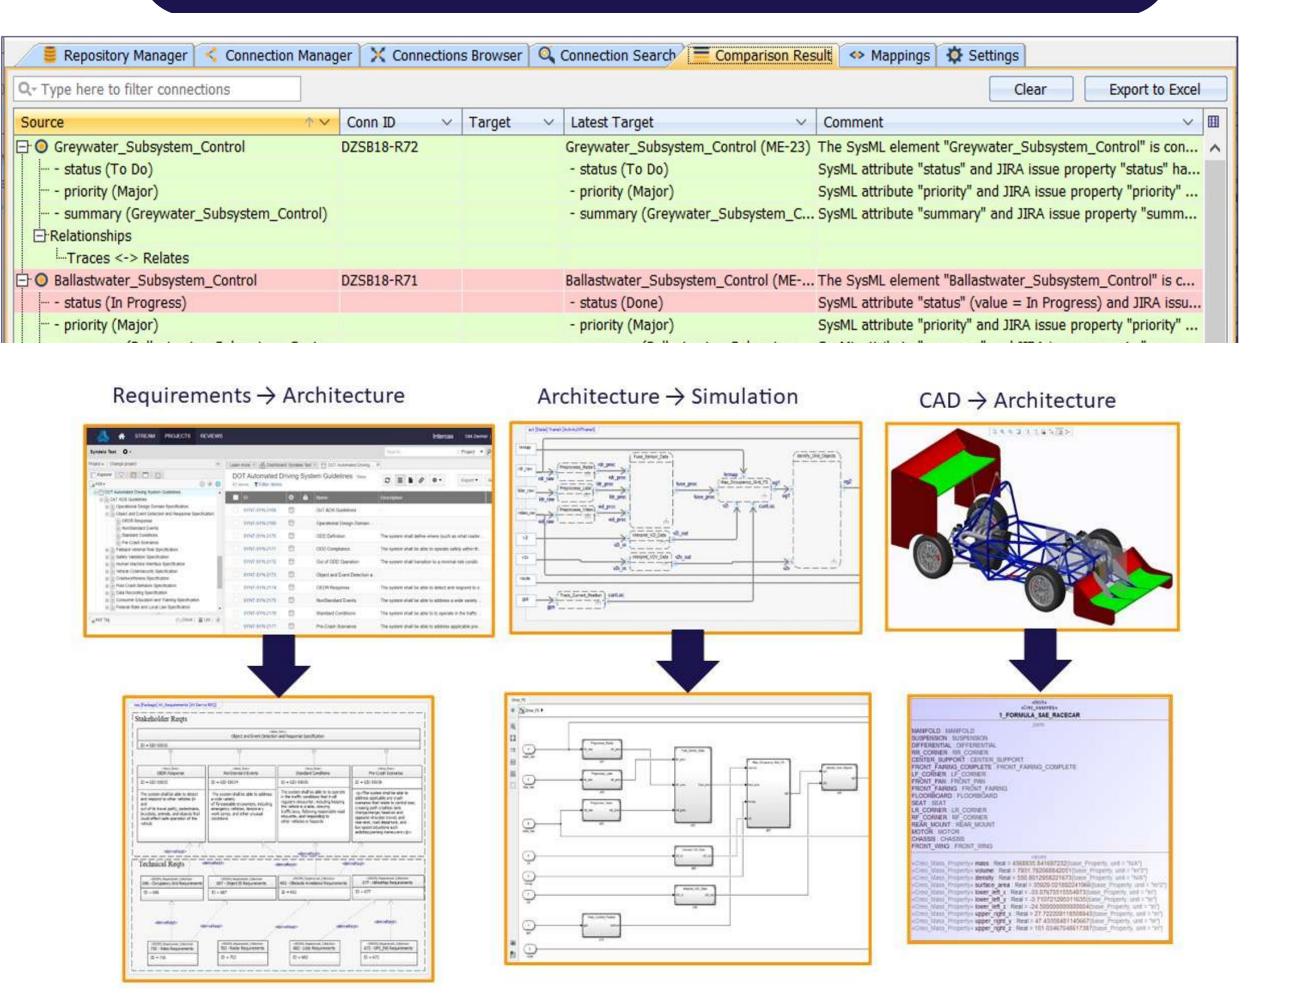

#### Transform, Compare, and Sync

Syndeia can share information between engineering models.