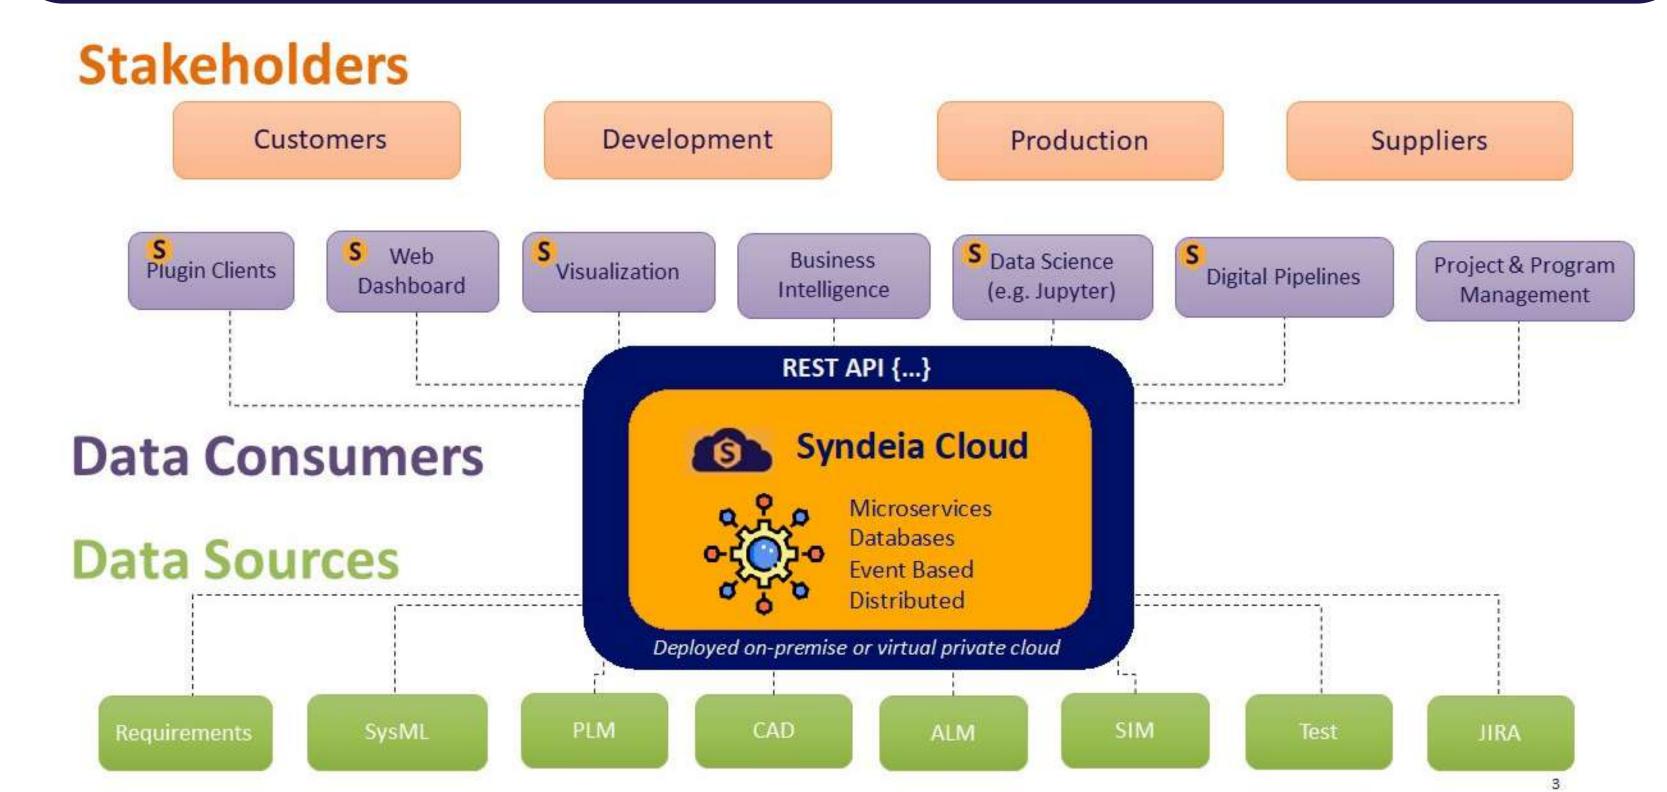

#### Federating Data Sources, Consumers, Stakeholders

Syndeia allows teams to work together and manage a digital thread for complex systems by bringing together models and data from different tools.